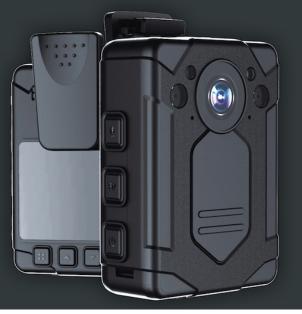

12-hour continuous Recording at 1080P (30fps)/
13-hour continuous recording at 720p (30fps), automatic IR switching, Super HD 1296P

| FEATURES            |                                                                                           | CAMERA                                          |                                                                                                              |
|---------------------|-------------------------------------------------------------------------------------------|-------------------------------------------------|--------------------------------------------------------------------------------------------------------------|
| Sensor              | CMOS