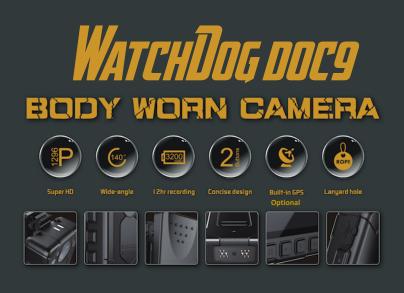

12-hour continuous Recording at 1080P (30fps)/
13-hour continuous recording at 720p (30fps), automatic IR switching, Super HD 1296P

| FEATURES            |                                                                                           | CAMERA                                          |                                                                                                              |
|---------------------|-------------------------------------------------------------------------------------------|-------------------------------------------------|--------------------------------------------------------------------------------------------------------------|
| Sensor              | CMOS                                                                                      | Lens Angle                                      | Wide Angle 140 Degrees                                                                                       |
| Video<br>Resolution | 2304 x 1296p (30fps)/ 1920 x 1080p (30<br>fps)<br>1280 x 720p (60fps)/ 1280 x 720 (30fps) | Night Vision                                    | Up to to 15 Meters with visible Face<br>Detection                                                            |
| Video Format        | H.264 . MOV                                                                               | Waterproof Level                                | IP66 Rated                                                                                                   |
|                     |                                                                                           | Clip                                            | 360 Degree Rotatable                                                                                         |
| Watermark           | User ID, Date & Time Stamp                                                                | ADDITIONAL FEATURES                             |                                                                                                              |
| Camera              | 32 Megapixels                                                                             |                                                 | Includes 8-digit Device ID and 6-<br>digit Police ID                                                         |
| Image Format        | Maximum: 4608*3456 JPEG                                                                   | ID Number                                       |                                                                                                              |
| Snap Shot           | Capture photos while video recording                                                      | Password<br>Protection                          | Administrator to prevent unauthorized access                                                                 |
| Recording<br>Time   | Continuous recording (1080p): 12<br>hours                                                 | Dimensions                                      | 79mm x 56.9mm x 26.6mm                                                                                       |
| Storage<br>Capacity | 64GB                                                                                      | Weight                                          | 130g                                                                                                         |
|                     |                                                                                           | TFT HD Display                                  | 2-inch display                                                                                               |
| Features            | Concise Design, Video Recording, Still<br>Image Capture, Automatic IR                     | ACCESSORIES                                     |                                                                                                              |
| BATTERY             |                                                                                           | Included: USB Cable, Adapter, Clip, User Manual |                                                                                                              |
| Туре                | Built-in 3200mAH Lithium-ion Battery                                                      | Optional<br>Accessories                         | GPS Module, Desktop Evidence<br>Management Software, Docking<br>Station, Body Worn Harness, Vehicle<br>Mount |
| Charge Time         | 3.5 hours                                                                                 |                                                 |                                                                                                              |

BODY WORN CAMERA 32 Megapixels , 1296P HD screen , Wide Angle 140 degrees