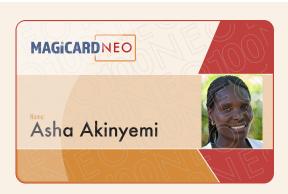

### HoloKote® - built-in visual security

HoloKote® technology was pioneered by Magicard to apply a secure watermark to each card during the printing process. The 100NEO comes complete with 3 standard designs which are selectable from the printer driver.

In addition you can opt to add in an extra layer of security in the form of a HoloPatch® which has a highly reflective gold 'super diffuser' seal. When the HoloKote® watermark is printed on to the seal, the watermark becomes clearly visible under all lighting conditions. HoloKote® with HoloPatch® has a similar appearance to hologram seals. It provides a distance visible security mark allowing a security guard or colleague to easily verify badge authenticity from a distance of six feet or more.