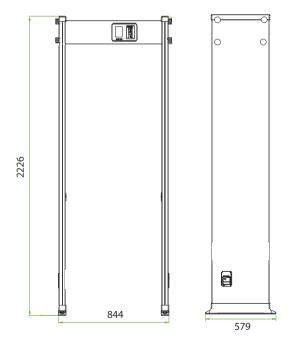

## Specification

| Power Supply                   | AC 100V to 240V       |
|--------------------------------|-----------------------|
| Working Temperature            | -20°C to 55°C         |
| Working Humidity               | <95% (non-condensing) |
| Working Frequency              | 5.7KHz to 9.6KHz      |
| Input Voltage                  | DC12V                 |
| Working Current                | 1.5A                  |
| Running Power                  | 18W                   |
| Alarm Volume                   | 85dB                  |
| Dimension (H*W*L)              | 2226 * 844 * 579 (mm) |
| Dimension with Packing (H*W*L) | 2280 * 282 * 660 (mm) |
| Weight with Packing            | 50kg                  |

## Dimensions (mm)