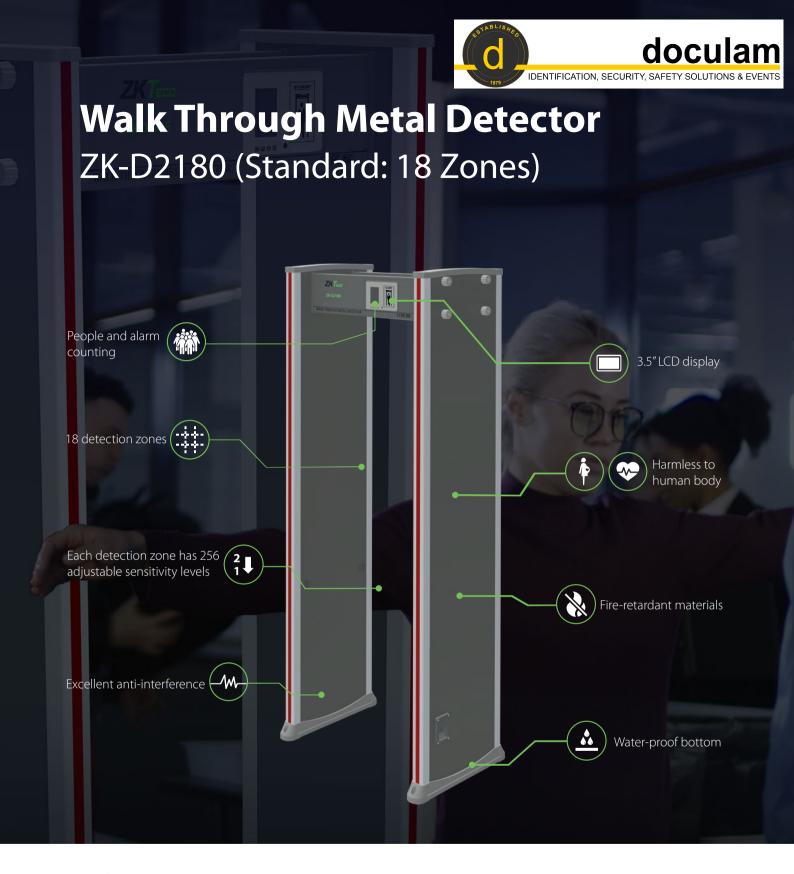

## **Applications**

- 18 detection zones
- 256 sensitivity levels
- 3.5" LCD display
- People and alarm counting
- Synchronous sound & LED alarm
- TCP/IP communication

- Remote control
- · Linkage with turnstile
- Support to connect with app