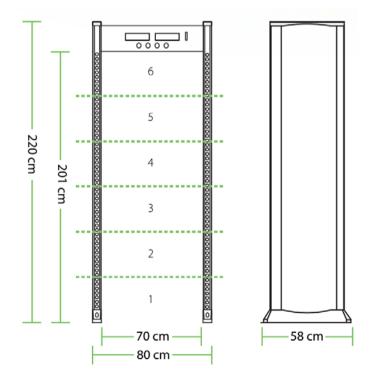

# Specification

| Power supply                  | AC100 V-240 V               |
|-------------------------------|-----------------------------|
| Working temperature           | -20°C~+50°C                 |
| Working frequency             | 4KHz—8KHz                   |
| Standard external size        | 2200mm(H)X800mm(W)X580mm(D) |
| Standard internal size        | 2010mm(H)X700mm(W)X500mm(D) |
| Package size for door panels  | 2260*650*260mm *1ctn        |
| Package size for control unit | 780*390*250 mm*1ctn         |
| Gross weight                  | 70kg                        |

### **Dimensions**