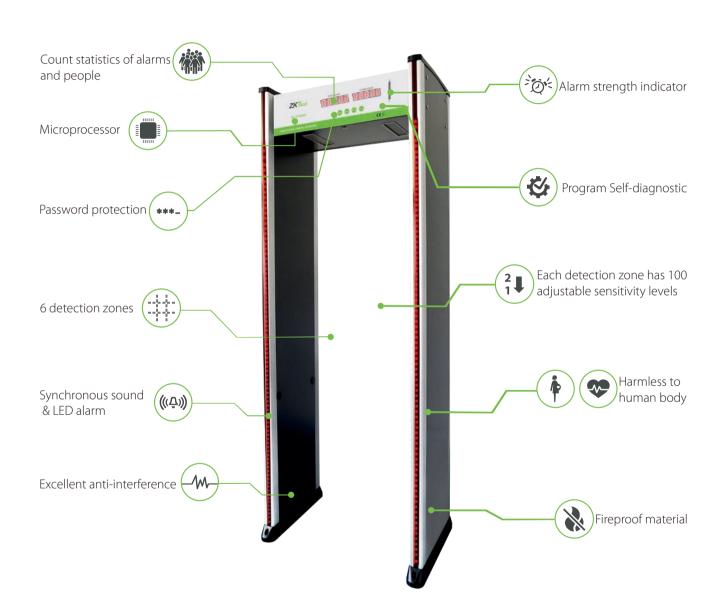

#### **Applications**

- •6 detection zones
- •100 sensitivity levels
- •LED display
- •Counter for alarm and people
- •Synchronous sound & LED alarm